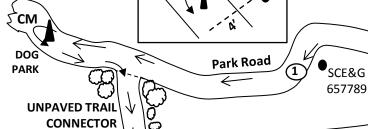

#### **NOTES & RESTRICTIONS**

- 1. Not to Scale.
- 2. Not all cross streets or trails are illustrated.
- 3. Except where otherwise noted course has been measured on the shortest possible route using full width of the road to within 18" of curbs and other defined edges.
- 4. Runners are restricted to pavement on Greenway Trail and run S of sewer access covers in gravel parking lot as illustrated.
- 5. CM = Course monitor required to confirm runners follow course as measured.

#### **ELEVATION**

Start: 70 m Finish: 70 m Highest: 70 m Lowest: 55 m

| S/F | 21'8" E on Entrance road,28'3" S of Ticket Booth building & 13'5" N of gate electric box. |
|-----|-------------------------------------------------------------------------------------------|
| 1/2 | 3'2" S of SCE&G 657793                                                                    |
| 1   | 15' SW of SCE&G 657789                                                                    |
| TA  | At dog park in center of road, 4' NW of SCE&G<br>657763 & 43'2" SE of Gas Pipeline Marker |
| 2   | 65'10" SE of third Sewer Access Cover after<br>entering paved Greenway Trail              |
| 3   | 121' S of Fire Hydrant                                                                    |