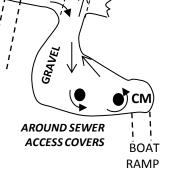

#### **NOTES & RESTRICTIONS**

- 1. Not to Scale.
- 2. Not all cross streets or trails are illustrated.
- 3. Except where otherwise noted course has been measured on the shortest possible route using full width of the road to within 18" of curbs and other defined edges.
- 4. Runners are restricted to pavement on Greenway Trail and run S of sewer access covers in gravel parking lot as illustrated.
- 5. CM = Course monitor required to confirm runners follow course as measured.