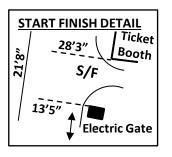

#### **ELEVATION**

Start: 70 m Finish: 70 m Highest: 70 m Lowest: 55 m

| S/F | 21'8" E on Entrance road,28'3" S of Ticket Booth building & 13'5" N of gate electric box. |
|-----|-------------------------------------------------------------------------------------------|
| 1/2 | 3'2" S of SCE&G 657793                                                                    |
| 1   | 15' SW of SCE&G 657789                                                                    |
| TA  | At dog park in center of road, 4' NW of SCE&G<br>657763 & 43'2" SE of Gas Pipeline Marker |
| 2   | 65'10" SE of third Sewer Access Cover after<br>entering paved Greenway Trail              |
| 3   | 121' S of Fire Hydrant                                                                    |